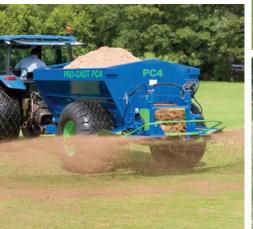

## **Our fleet includes:**

- BLEC Vibra Sand Master
- Wiedenmann Terra Spikes XP, XD, XF, GXi
- Pro-Cast LGP top dressers from 2000 – 4750 litres
- Groom It multi purpose drag brushes