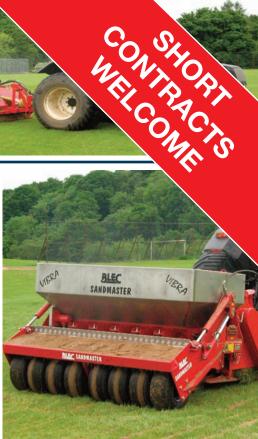

## **Our fleet includes:**

- BLEC Vibra Sand Master
- Wiedenmann Terra Spikes XP, XD, XF, GXi
- Pro-Cast LGP top dressers from 2000 – 4750 litres
- Groom It multi purpose drag brushes